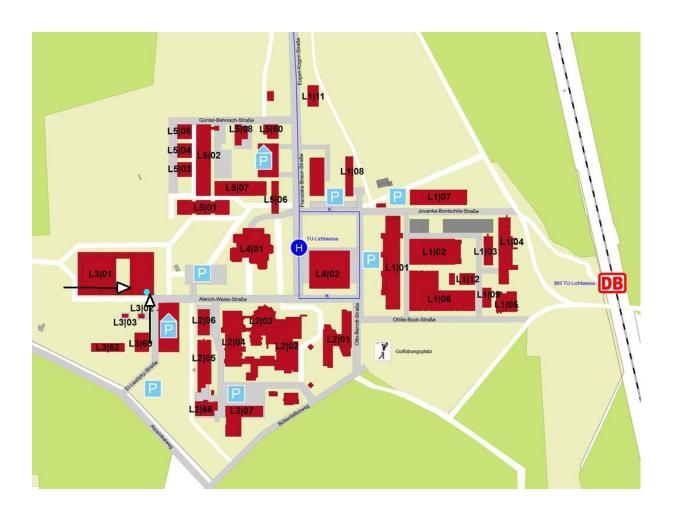

On this map, you can see the campus "Lichtwiese". In the west, there are a few buildings which are quite close to each other. These are the buildings of group 3 (marked with L3). You'll find us in the biggest of these buildings (L3 | 01).

The entrees that are marked by the arrows are the closest to the council's room. The blue dot marks the room.

Most of the time there will be someone at the council during the week, but there are no fixed opening hours, so just come over whenever you want to, send an E-Mail or call us.